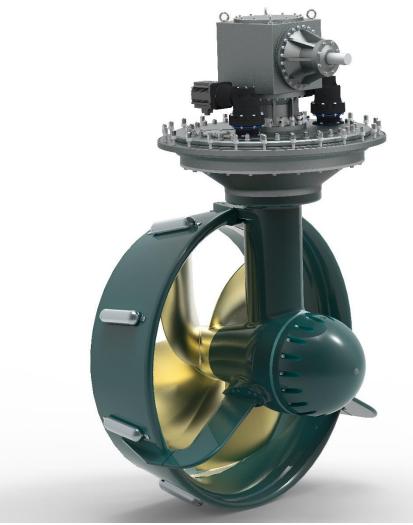

## Features of this new range:

- Highly efficient spiral bevel gears;
- Low built-in height for the upper gearbox;
- Individual lubrication of upper & lower gearbox;
- Low friction, highest quality bearings;
- Electric steering through servo motors;
- Streamlined underwater gearbox housing for wake reducing effects;
- High-efficient nozzle and propeller combination for maximum bollard pull and speed performance;
- Easy, hydraulic (dis)mount of the propeller;
- Environmental friendly shaft sealing with leakage detection;
- Ready for all classification societies.

| Thruster Model | Max. input power<br>[kW] / [hp] | Input speed<br>[rpm] | Propeller Diam.<br>[mm] |
|----------------|---------------------------------|----------------------|-------------------------|
| OZD 120        | 548 / 734                       | 1500-1800            | 1200-1450               |
| OZD 160        | 895 / 1200                      | 1500-1800            | 1650-1800               |
| OZD 190        | 1345 / 1804                     | 1500-1800            | 1750-2000               |
| OZD 220        | 1715 / 2300                     | 750-1800             | 2100-2250               |
| OZD 250        | 2400 / 3218                     | 750-1800             | 2600-2800               |